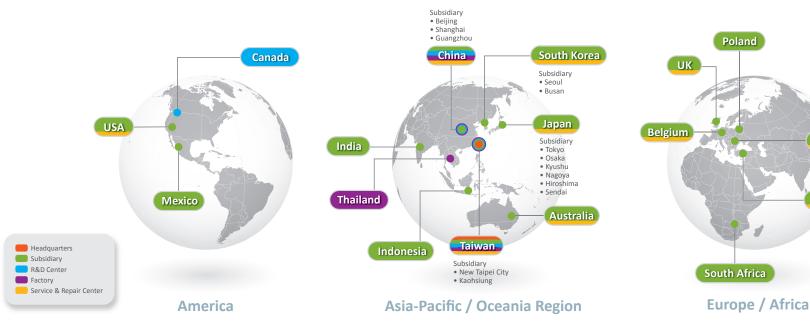

| Established                     | 1979                                                                                                                                                  |
|---------------------------------|-------------------------------------------------------------------------------------------------------------------------------------------------------|
| Publicly Traded                 | 2003 (TWSE: 6277)                                                                                                                                     |
| Headquarters                    | Taiwan                                                                                                                                                |
| Worldwide Presence              | Australia, Belgium, China, Indonesia, India, Japan,<br>Mexico, Poland, Romania, Russia, South Africa,<br>South Korea, the U.K., the U.S., and Türkiye |
| R&D Centers                     | Canada, China, Taiwan                                                                                                                                 |
| <b>Manufacturing Facilities</b> | China, Taiwan, Thailand                                                                                                                               |
| Website                         | www.aten.com                                                                                                                                          |

Romania

Türkiye